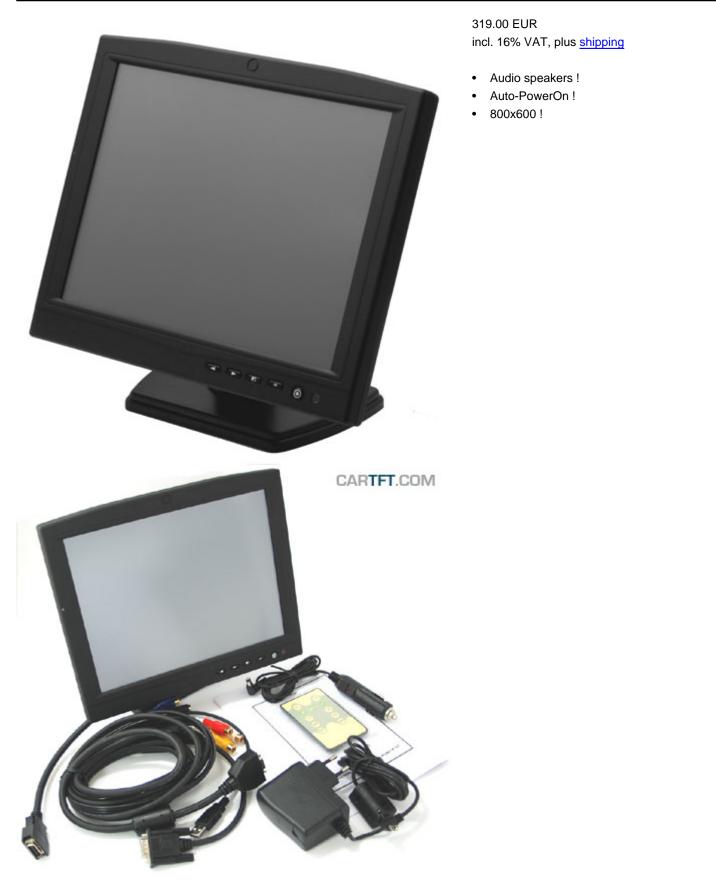

The new CTF-1040-AL TFT-Display is equipped with a 10.4" TFT panel and comes with many nice features. In any case it is the ideal display- and input-unit for your Laptop, CarPC or HTPC. Because of the 4:3 aspect ratio and the size of 10.4", the display is perfectly suitable for beeing used in POS-section or on boats. With the touchscreen functionality you easily can control your PC. The briliant VGA-display ensures a maximum readability and sharpness.

The device has among other features integrated Stereo-speakers and an rear camera input. On the rear side there is integrated an

holder for the touchscreen pencil.

AC-Adapter for home usage and a car cigarette lighter adapter is included as well as the IR-remote-control unit and the extra long (2,5 meters) All-In-One connector cable.

| Spezifications        |                                                                      |
|-----------------------|----------------------------------------------------------------------|
| Screen size           | 10.4" digital                                                        |
| Aspect Ratio          | 4:3 wide TFT screen                                                  |
| Dot Resolution        | 2400x600= 1,440,000 dots                                             |
| Physical Resolution   | 800x600                                                              |
| Supported Resolutions | 640x480-1024x768                                                     |
| Color configuration   | RGB stripe                                                           |
| Power input           | DC 12VDC                                                             |
| Power consumption     | max. 15W                                                             |
| Video system          | βx Video inputs (PAL/NTSC)                                           |
|                       | 1x VGA input                                                         |
| Dimensions            | Display Case : 252mm x 208mm x 31mm                                  |
|                       | Display : 211mm x 158mm                                              |
| Video input signal    | 1.0Vp-p, composite video                                             |
| Brightness            | 300 cd/m <sup>2</sup>                                                |
| Contrast              | 500:1                                                                |
| Vibration             | EC68-2-6                                                             |
| Operating Temperature | -10° bis 60°C                                                        |
| Features              | Full function OSD control (englisch)                                 |
|                       | Built-in Stereo-speakers                                             |
|                       | I ouchscreen-pencil integrated in rear enclosure                     |
|                       | VESA compliant mounting holes (75mm) + metal rail                    |
|                       | Auto Power On/Off                                                    |
|                       | Automatic switching to rear camera (signal sensing on AV3)           |
| What is included ?    | - 10.4" VGA Touchscreen TFT with Video/Audio-support                 |
|                       | - Infrared Remote Control                                            |
|                       | Car dash VESA mounting bracket                                       |
|                       | - Touchscreen pencil                                                 |
|                       | - VGA/Video/Audio/Touchscreen-cable (all-in-one !) 2,5 meters length |
|                       | Power Adapter f. EU 230V                                             |
|                       | - Cigarette Lighter Adapter                                          |
|                       | - Touchscreen Driver-CD                                              |
|                       | - Manual                                                             |
|                       |                                                                      |