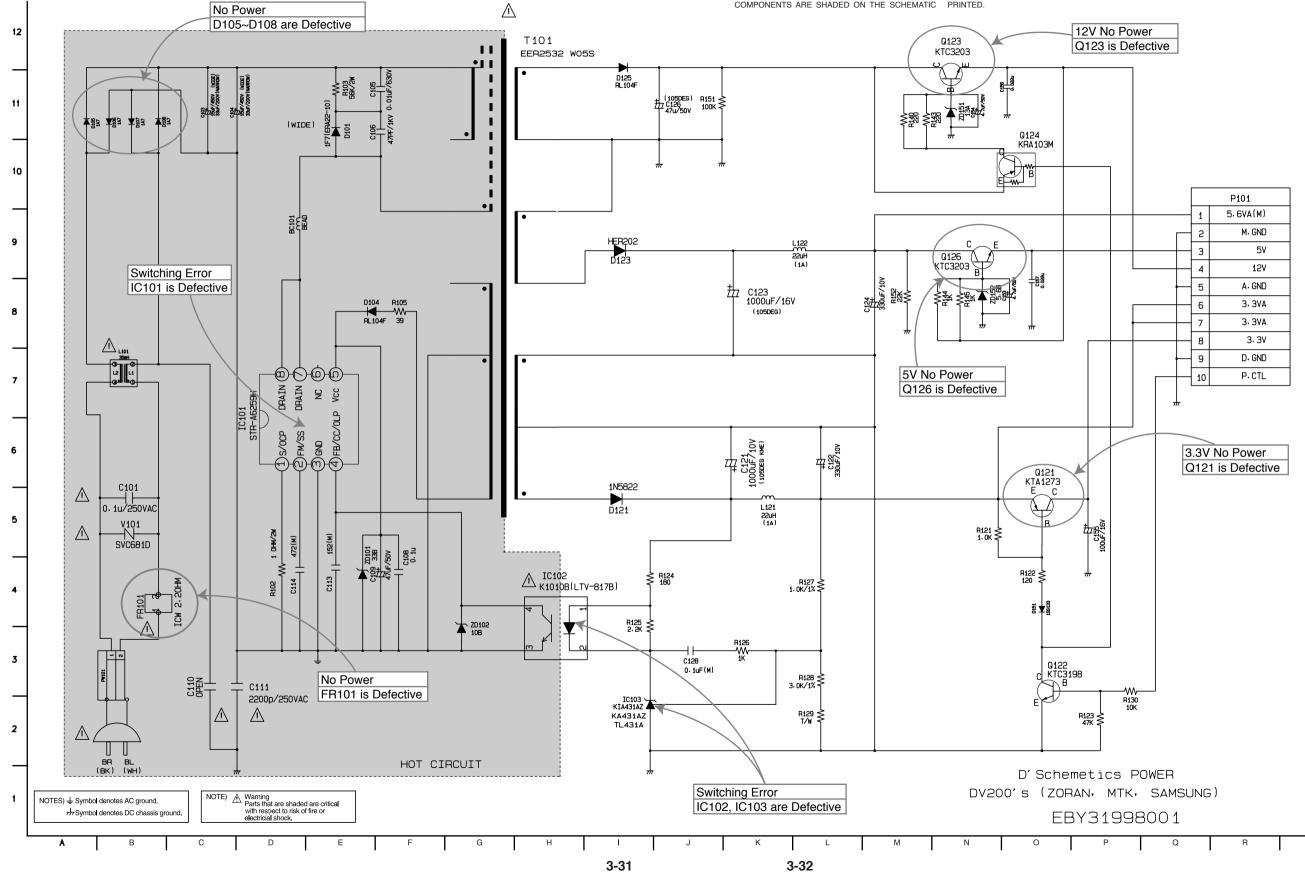

## **CIRCUIT DIAGRAMS**

## **1. POWER (SMPS) CIRCUIT DIAGRAM**

## IMPORTANT SAFETY

WHEN SERVICING THIS CHASSIS, UNDER NO CIRCUMSTANCES SHOULD THE ORIGINAL DESIGN
BE MODIFIED OR ALTERED WITHOUT PERMISSION
FROM THE JVC. ALL COMPONENTS SHOULD BE REPLACED ONLY WITH TYPES IDENTICAL TO THOSE IN THE ORIGINAL CIRCUIT. SPECIAL ORUGINAL CONTENTS ADDRESSION
FOR EASY IDENTIFICATION. THIS CIRCUIT DIAGRAM MAY OCCASIONALLY DIFFER FROM THE ACTUAL LATEST SAFETY AND PERFORMANCE IMPROVEMENT CHANGES INTO THE SET IS NOT THOSE IN THE ORIGINAL CIRCUIT. SPECIAL ORUGONINT ALTEST ON THE ORUG COMPONENTS ARE SHADED ON THE SCHEMATIC PRINTED.

## NOTE :

S