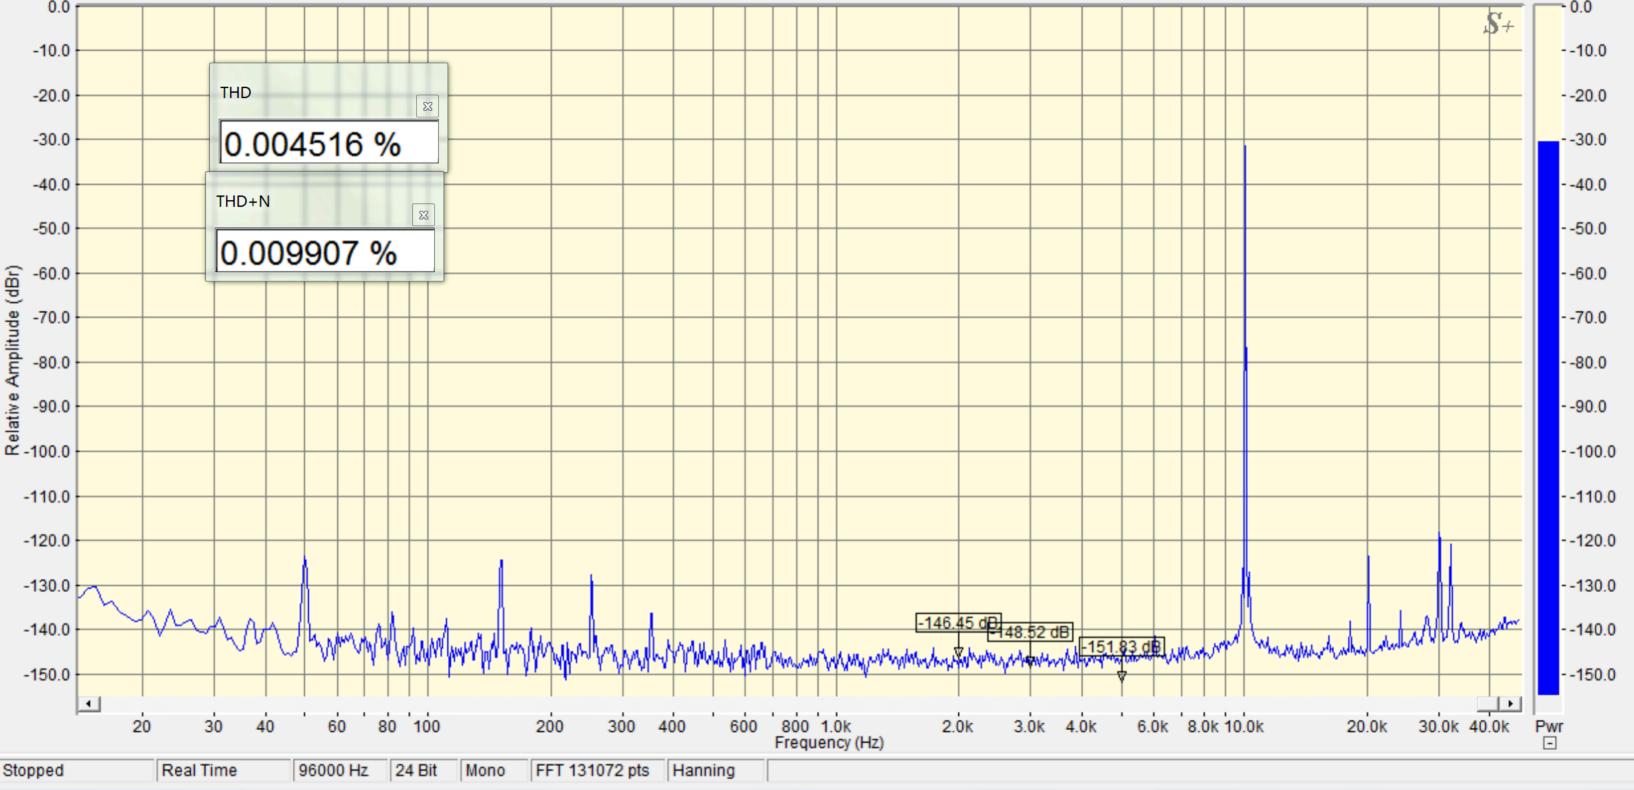

Left Channel Sampling Rate: 96000 FFT size: 131072 Averaging: 10 Window: Hanning TDA7439 10 kHz -20db attenuator Printed By: SpectraPLUS-SC Sound Card Edition Licensed To: msoft Tue Oct 10 23:19:30 2023