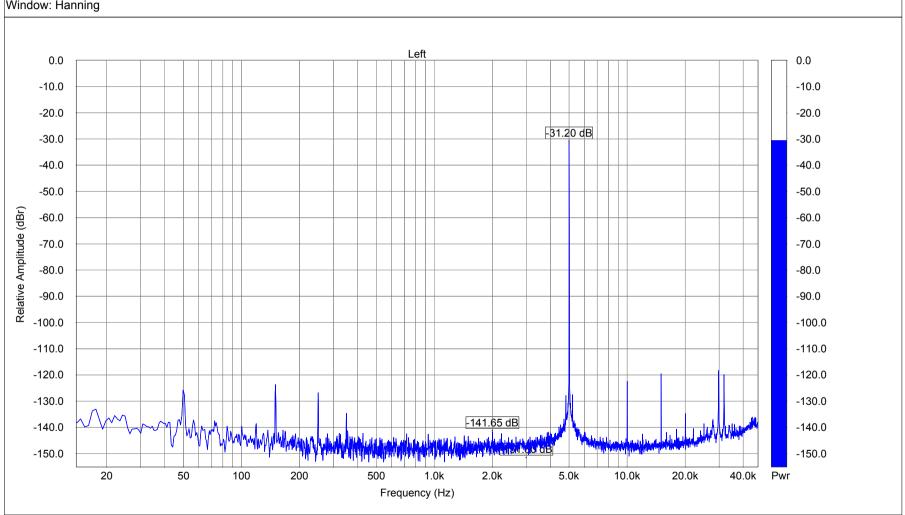

Left Channel Sampling Rate: 96000 FFT size: 131072 Averaging: 10 Window: Hanning TDA7439 5 kHz -20db attenuator Printed By: SpectraPLUS-SC Sound Card Edition Licensed To: msoft Tue Oct 10 23:17:24 2023