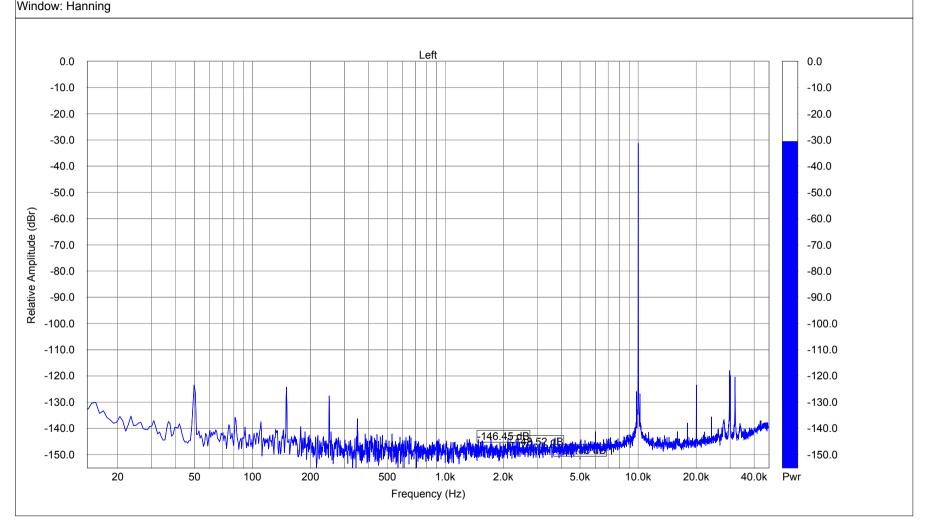

Left Channel Sampling Rate: 96000 FFT size: 131072 Averaging: 10 Window: Hanning TDA7439 10 kHz -20db attenuator Printed By: SpectraPLUS-SC Sound Card Edition Licensed To: msoft Tue Oct 10 23:19:30 2023