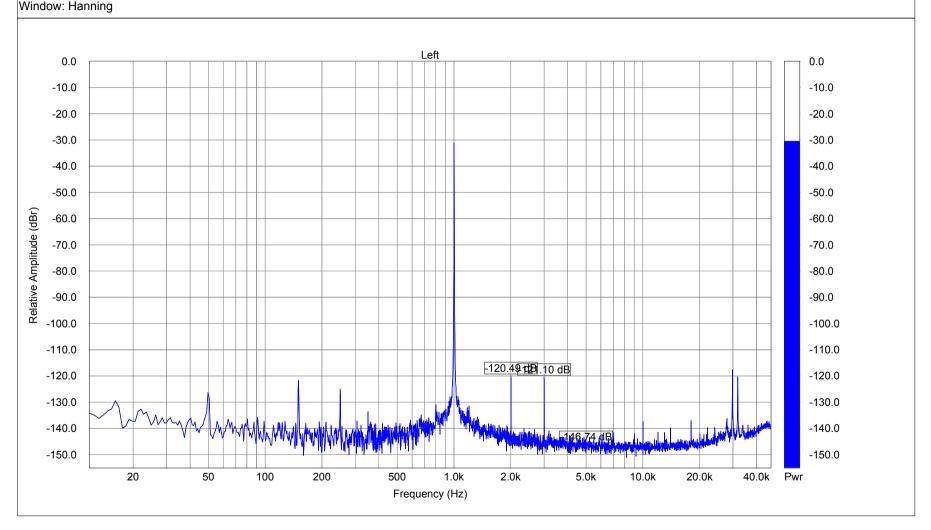

Left Channel Sampling Rate: 96000 FFT size: 131072 Averaging: 10 Window: Hanning TDA7439 1 kHz -20db attenuator Printed By: SpectraPLUS-SC Sound Card Edition Licensed To: msoft Tue Oct 10 23:14:41 2023